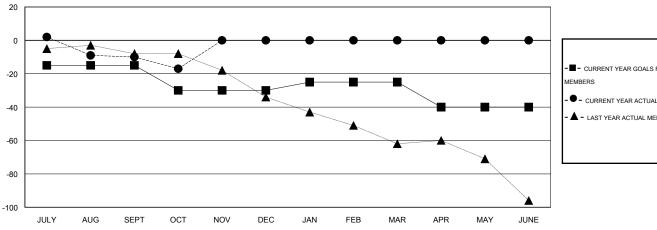

## GOALS AND ACTUAL MEMBERS CUMULATIVE

| -    | CURRENT | YEAR G | OALS FC | R NEW |
|------|---------|--------|---------|-------|
| иЕМВ | ERS     |        |         |       |

CURRENT YEAR ACTUAL MEMBERS

LAST YEAR ACTUAL MEMBERS

| DROPPED CLUBS: 0          |    | 20 CLUBS OF 59 ADDED 1 OR MORE | GENDER DISTRIBUTION   |              |     |
|---------------------------|----|--------------------------------|-----------------------|--------------|-----|
|                           |    | NEW MEMBERS                    | MALE                  | 911 (70.13%) |     |
|                           |    |                                | FEMALE                | 388 (29.87%) |     |
| DROPPED MEMBERS           |    |                                |                       |              |     |
| DECEASED                  | 6  | CLICK HERE FOR HEALTH          |                       |              | 270 |
| CLUB CANCELLED 0 OTHER 55 |    | ASSESSMENT DATA                | FAMILY UNIT MEMBERS   |              | 270 |
|                           |    |                                | HEAD OF HOUSEHOLD     |              | 133 |
| TOTAL                     | 61 |                                | NON-HEAD OF HOUSEHOLD |              | 137 |